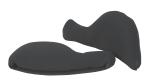

## **Change Size of GVXCP Cheek Pads**

To change the size of the cheek pads, follow the steps below:

- 1. Remove cheek pads from the helmet.
- 2. Open top flap on flat edge of cheek pad.
- 3. Leave both foam pads for the tightest fit, remove one foam pad for a less tight fit, or remove all foam padding for the loosest fit (Figure 3).
- 4. Close cheek pad, once sized, by adhering Velcro flap to inner flat edge.
- 5. Secure cheek pad to helmet with flat edge at the bottom of the 88VX helmet.