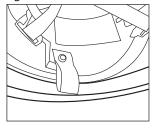

#### **Installation of GVXCP Cheek Pads**

To install the cheek pads into a 88VX Series Respiratory Helmet, follow the steps below:

- Remove inner plenum shell by pulling up on the yellow tab in the back of the helmet (Figure 1).
- Take one Velcro® strip. Start by adhering Velcro
  on the beveled edge of the front of the 88VX
  helmet. The Velcro should start approximately 1
  1/2" beyond the green gasket. Repeat on opposite
  side with second Velcro Strip (Figure 2).
- 3. Replace inner plenum shell.