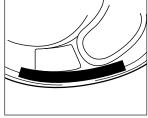

#### **Installation of GVXCP Cheek Pads**

To install the cheek pads into a 88VX Series Respiratory Helmet, follow the steps below:

- Remove inner plenum shell by pulling up on the yellow tab in the back of the helmet (Figure 1).
- Take one Velcro® strip. Start by adhering Velcro
  on the beveled edge of the front of the 88VX
  helmet. The Velcro should start approximately 1
  1/2" beyond the green gasket. Repeat on opposite
  side with second Velcro Strip (Figure 2).
- 3. Replace inner plenum shell.